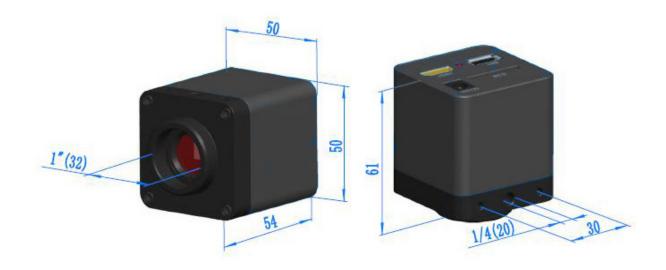

ity control ✓ Dark Field ✓ Bright Field ✓ Histology ✓ Pathology ✓ Semiconductor inspection

Spectral Sensitiviy

#### Spectral Sensitivity Characteristics

(Excludes lens characteristics and light source characteristics.)



## Why choose HDMI02MDPX?

#### DeltaPix Build-in Software

The HDMIO2MDPX camera has a the stat of the art software built-in software that provides a powerful platform for precise measurements, image capturing, and video recording.



#### **Onboard measurement tools:**

- Angle
- Four point angle
- Point
- Arbitrary line
- Three point line
- Horizontal line
- Vertical line
- Parallel
- Three point vertical
- Rectangle
- Curve

- Ellipse
- Five point ellipse
- Three pint circle
- Center + radius circle
- Arc
- Text
- Polygon
- Annulus





#### **Camera Dimensions**



# **Features**

#### HDMI02MDPX

|          |                               | ווטויווטצויוטר א                                                                        |
|----------|-------------------------------|-----------------------------------------------------------------------------------------|
|          |                               | HDMI02MDPX                                                                              |
| COLBIBOL | Live preview resolution       | 1920 x 1080 @60FPS (HDMI)                                                               |
|          | Still image resolution        | 2Mpixels (1920x1080)                                                                    |
|          | Record video                  | FHD Video