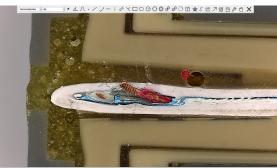

#### **Onboard measurement tools:**

- Angle
- Four point angle
- Point
- Arbitrary line
- Three point line
- Horizontal line
- Vertical line
- Parallel
- Three point vertical
- Rectangle
- Curve

- Ellipse
- Five point ellipse
- Three pint circle
- Center + radius circle
- Arc
- Text
- Polygon
- Annulus